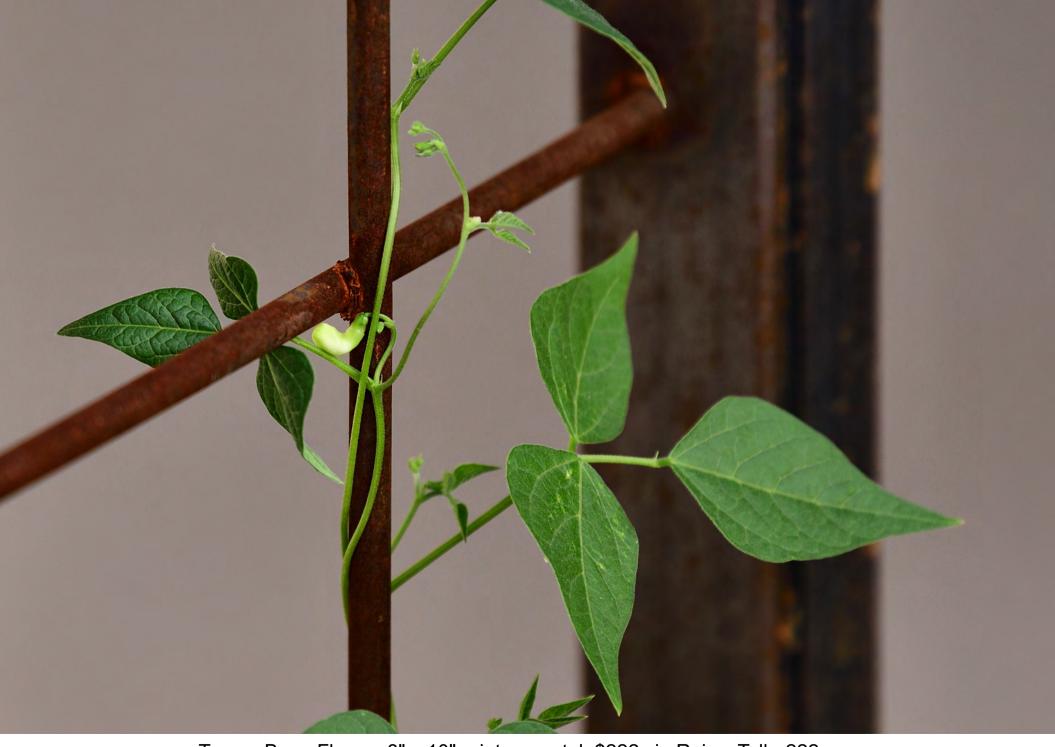

Hesperaloe Flowers
Photo © 2020 Martha Retallick. All rights reserved.

Fig Leaves
Photo © 2020 Martha Retallick. All rights reserved.

Figs in Rain Photo © 2019 Martha Retallick. All rights reserved.

Tepary Bean Flower. 8" x 10" print on metal. \$222 via RaicesTaller222.com Photo © 2020 Martha Retallick. All rights reserved.