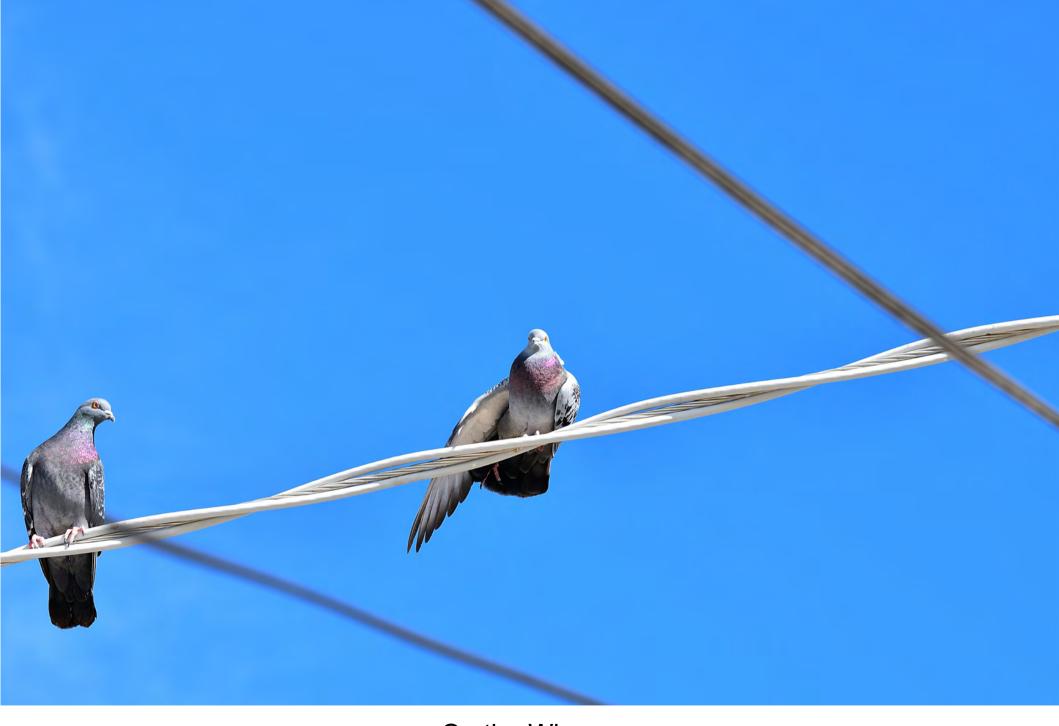

Bee and Trailing Indigo. 11" x 14" print on metal. \$325 Photo © 2020 Martha Retallick. All rights reserved.

On the Wire Photo © 2019 Martha Retallick. All rights reserved.

Mourning Doves. 20" x 30" print on metal. \$525 Photo © 2019 Martha Retallick. All rights reserved.