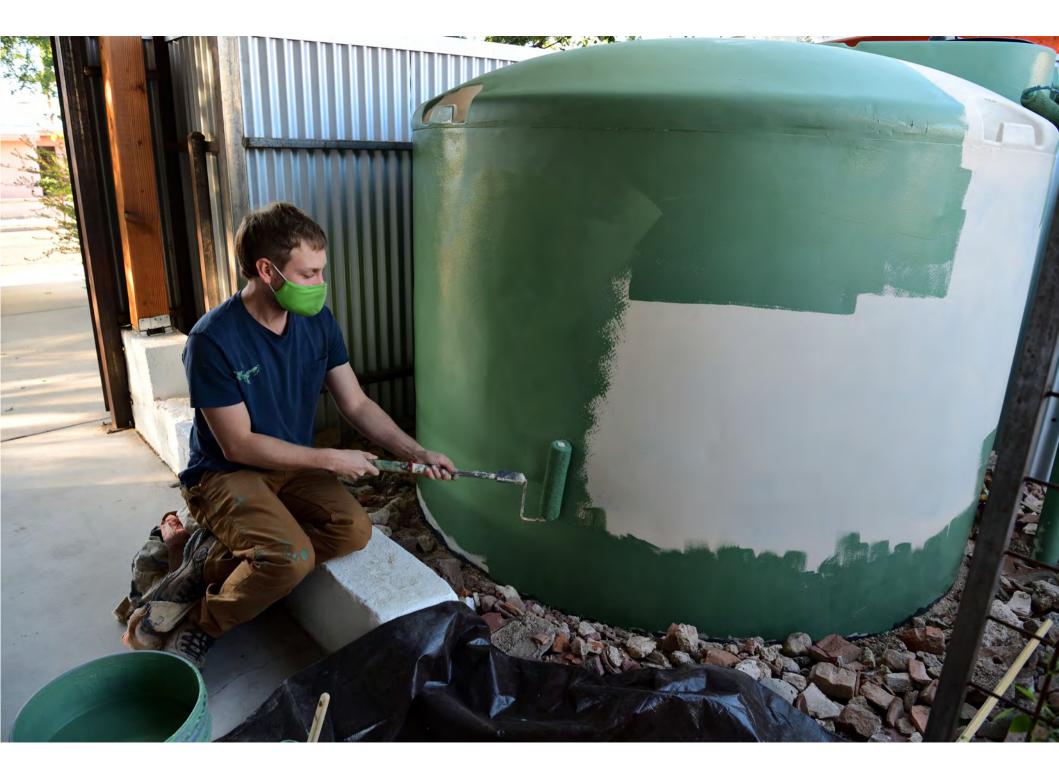

# Humans & Machines in motion

This Middle-Aged House

Handyman Kevin replaces my tool shed door. A very concerned Sylvester monitors the work.