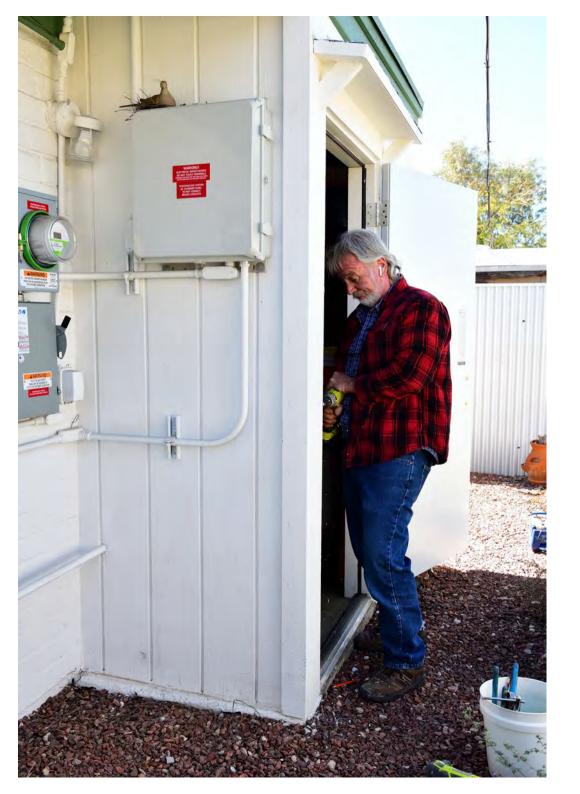

# Humans & Machines in motion

This Middle-Aged House

Handyman Kevin replaces my tool shed door. A very concerned Sylvester monitors the work.