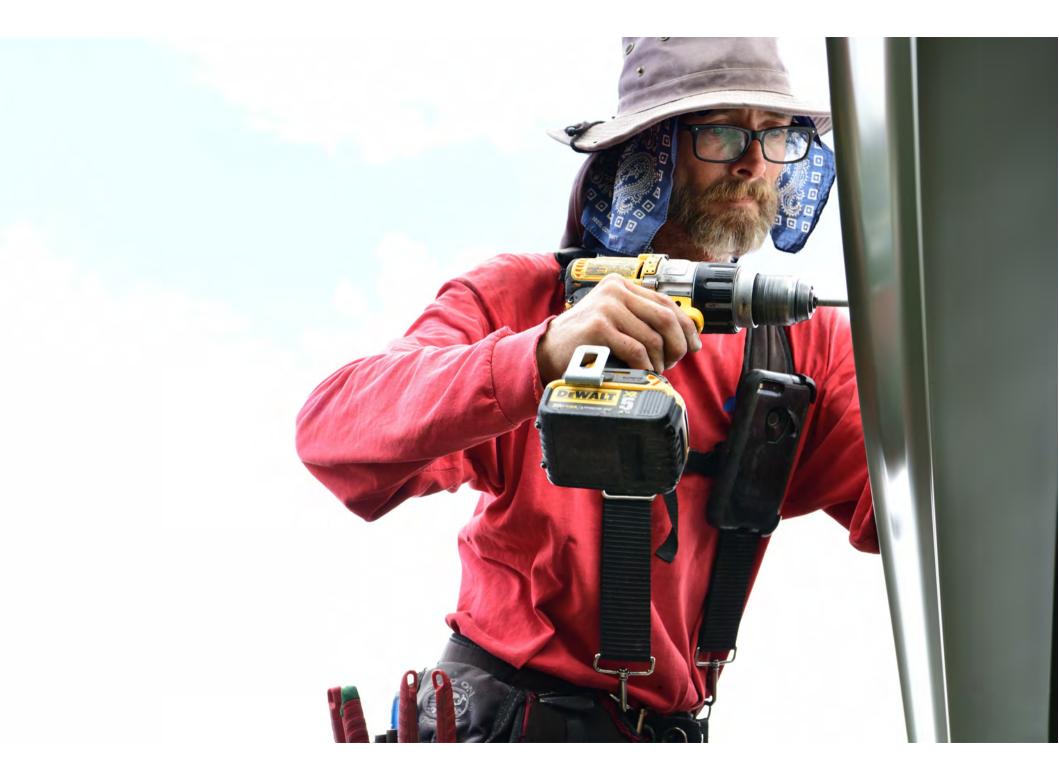

# Humans & Machines in motion

This Middle-Aged House

Handyman Kevin replaces my tool shed door. A very concerned Sylvester monitors the work.