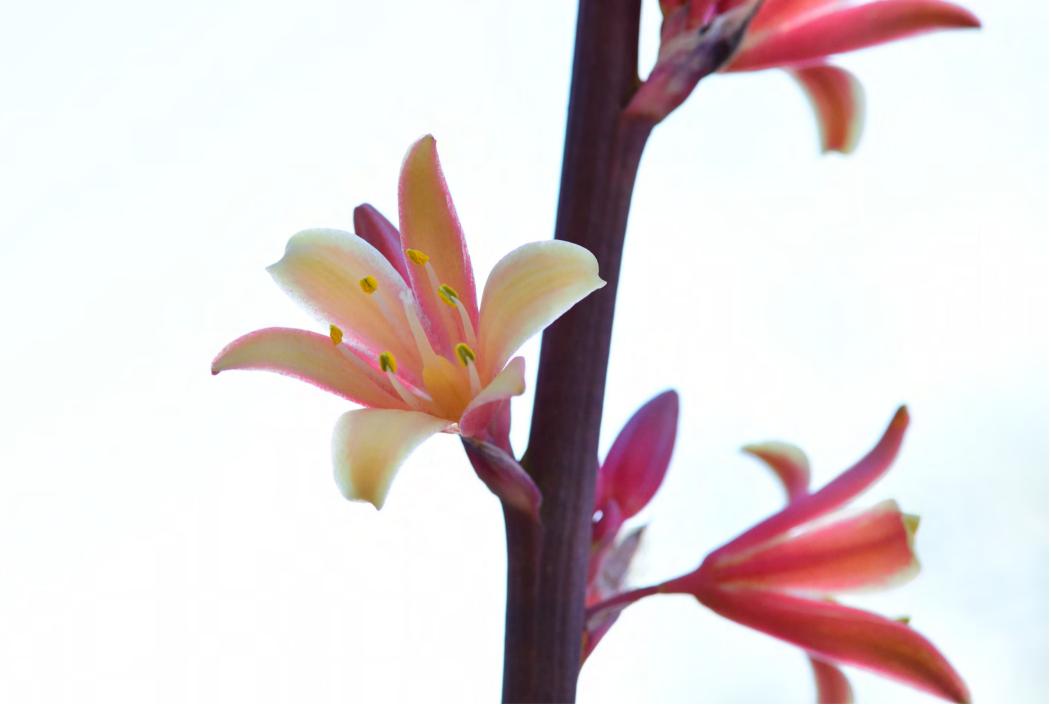

Hesperaloe Flowers
Photo © 2020 Martha Retallick. All rights reserved.

Fig Leaves
Photo © 2020 Martha Retallick. All rights reserved.

Figs in Rain Photo © 2019 Martha Retallick. All rights reserved.

Tepary Bean Flower. 8" x 10" print on metal. \$222 via RaicesTaller222.com Photo © 2020 Martha Retallick. All rights reserved.