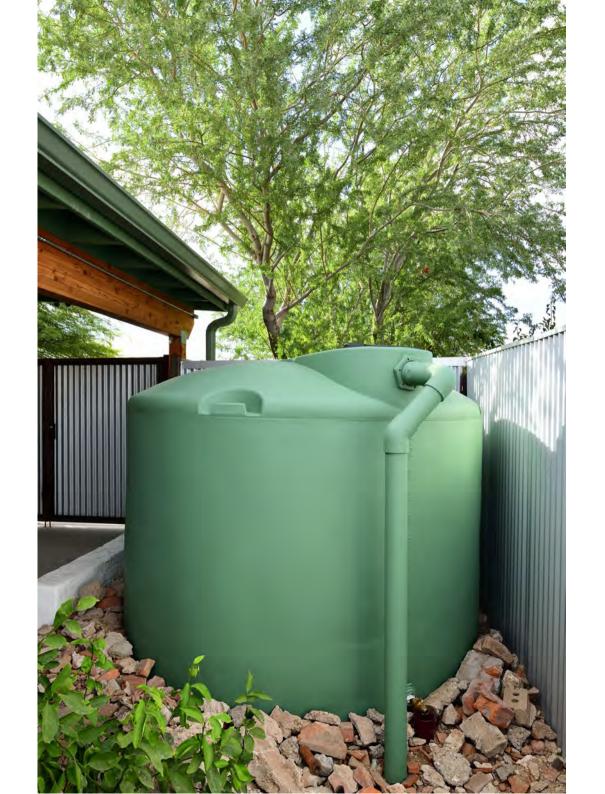

# Humans & Machines in motion

This Middle-Aged House

Handyman Kevin replaces my tool shed door. A very concerned Sylvester monitors the work.