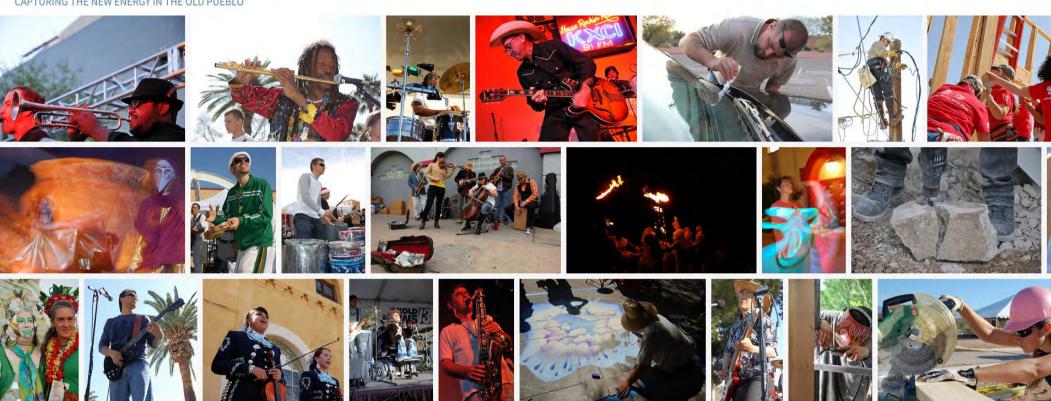

# Humans & Machines in motion

This Middle-Aged House

Handyman Kevin replaces my tool shed door. A very concerned Sylvester monitors the work.