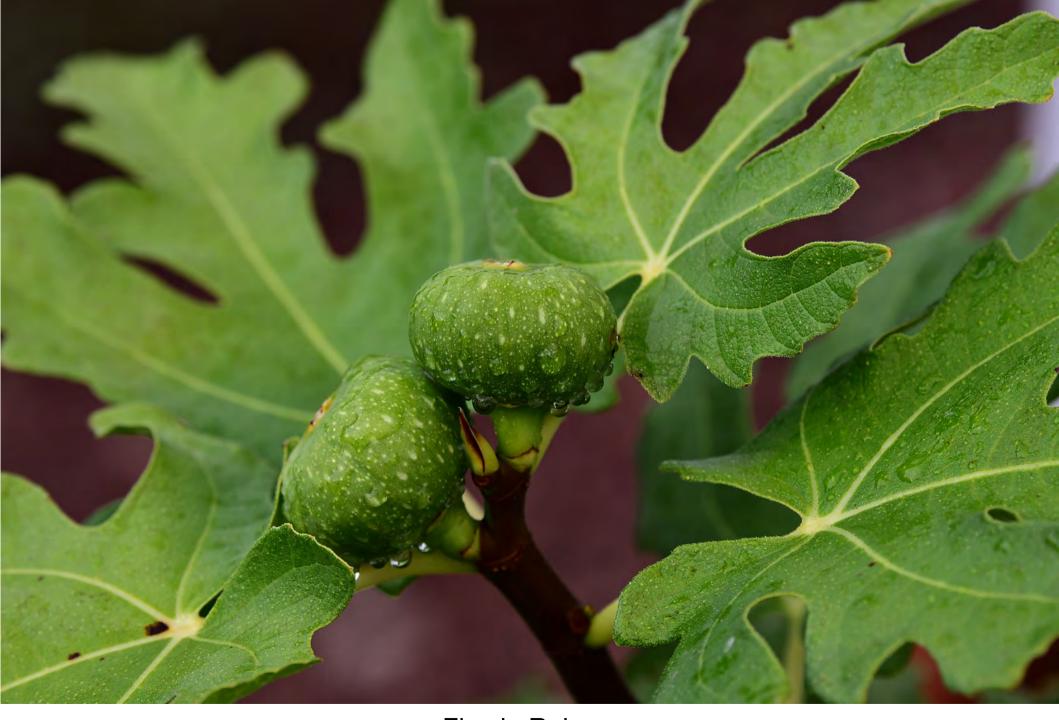

Hesperaloe Flowers
Photo © 2020 Martha Retallick. All rights reserved.

Fig Leaves
Photo © 2020 Martha Retallick. All rights reserved.

Figs in Rain Photo © 2019 Martha Retallick. All rights reserved.

Tepary Bean Flower. 8" x 10" print on metal. \$222 via RaicesTaller222.com Photo © 2020 Martha Retallick. All rights reserved.